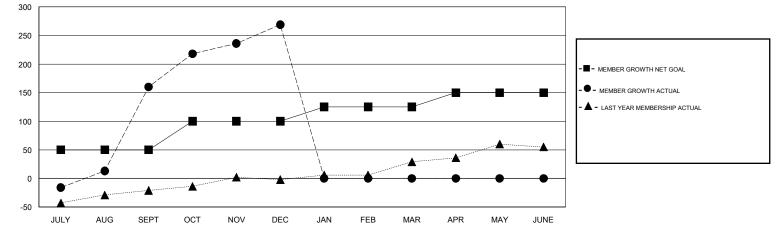

## District 301A3

Results as of: 12/31/2019

| GMT:          | LOCATION PHILIPPINES |             |               |                       |                           |                         |                                                    |  |
|---------------|----------------------|-------------|---------------|-----------------------|---------------------------|-------------------------|----------------------------------------------------|--|
|               | Club                 | )S          |               | Members               |                           |                         |                                                    |  |
|               | RESULTS FOR          | R 2019-2020 |               | RESULTS FOR 2019-2020 |                           |                         |                                                    |  |
| QUARTER       | NEW CLUB GOAL        | NEW CLUBS   | DROPPED CLUBS | QUARTER               | MEMBER GROWTH NET<br>GOAL | MEMBER GROWTH<br>ACTUAL | DROPPED<br>MEMBERS ACTUAL<br>(including transfers) |  |
| JULY/AUG/SEPT | 2                    | 5           | 2             | JULY/AUG/SEPT         | 50                        | 215                     | 49                                                 |  |
| OCT/NOV/DEC   | 2                    | 3           | 0             | OCT/NOV/DEC           | 50                        | 152                     | 43                                                 |  |
| JAN/FEB/MAR   | 1                    | 0           | 0             | JAN/FEB/MAR           | 25                        | 0                       | 0                                                  |  |
| APR/MAY/JUNE  | 1                    | 0           | 0             | APR/MAY/JUNE          | 25                        | 0                       | 0                                                  |  |