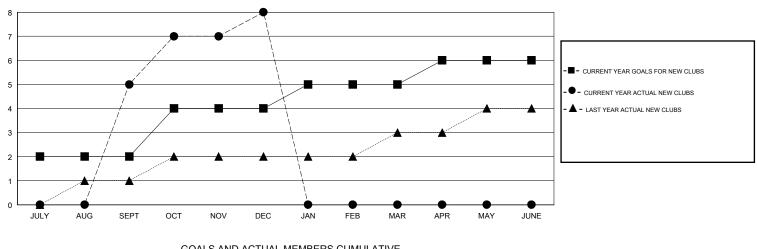

## District 301A3

Results as of: 12/31/2019

| GMT:          | LOCATION PHILIPPINES |             |               |                       |                           |                         |                                                    |  |
|---------------|----------------------|-------------|---------------|-----------------------|---------------------------|-------------------------|----------------------------------------------------|--|
|               | Club                 | )S          |               | Members               |                           |                         |                                                    |  |
|               | RESULTS FOR          | R 2019-2020 |               | RESULTS FOR 2019-2020 |                           |                         |                                                    |  |
| QUARTER       | NEW CLUB GOAL        | NEW CLUBS   | DROPPED CLUBS | QUARTER               | MEMBER GROWTH NET<br>GOAL | MEMBER GROWTH<br>ACTUAL | DROPPED<br>MEMBERS ACTUAL<br>(including transfers) |  |
| JULY/AUG/SEPT | 2                    | 5           | 2             | JULY/AUG/SEPT         | 50                        | 215                     | 49                                                 |  |
| OCT/NOV/DEC   | 2                    | 3           | 0             | OCT/NOV/DEC           | 50                        | 152                     | 43                                                 |  |
| JAN/FEB/MAR   | 1                    | 0           | 0             | JAN/FEB/MAR           | 25                        | 0                       | 0                                                  |  |
| APR/MAY/JUNE  | 1                    | 0           | 0             | APR/MAY/JUNE          | 25                        | 0                       | 0                                                  |  |